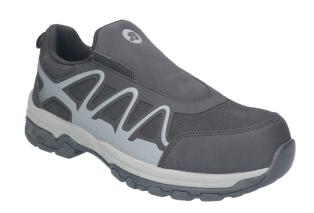

## **BATA INDUSTRIAL® WRIGHT 3**

## **SPORTMATES 3**

This safety shoe from Bata Industrials is prized for its protection and comfort.

This sporty safety shoe features a composite toecap and mid plate for great protection against impact, as well as a grippy rubber outsole for traction.

Its breathable microfiber mesh body and EVA sole ensure that your feet remain comfortable and breathable as long as you work.

The Kepler is your optimal choice for a seriously safe work environment!

## PRODUCT CODE 800BAT71165518SX

| Brand                 | Bata Industrial                   | Model        | Wright 3 MF                  |
|-----------------------|-----------------------------------|--------------|------------------------------|
| Туре                  | SPORTMATES 3                      | Product Code | 800BAT71165518SX             |
| Category              | S1                                | Size         | UK 2-13 (EUR 35-48)          |
| Standards             | EN ISO 20345:2011                 | Weight       | 1.00kg/pair                  |
| Construction          | Cemented                          | Color        | Black                        |
| Upper                 | Microfiber-mesh                   | Lining       | Mesh-black                   |
| Anti-penetration sole | -                                 | Inlay sole   | EVA-Textile                  |
| Тоесар                | Composite-Impact resistance 200 J | Mid Sole     | EVA dark grey                |
| Fitting               | 1 Width W                         | Out Sole     | Rubber-Black-Grey<br>Inserts |