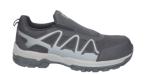

## **BATA INDUSTRIAL® WRIGHT 3**

## **SPORTMATES 3**

This safety shoe from Bata Industrials is prized for its protection and comfort.

This sporty safety shoe features a composite toecap and mid plate for great protection against impact, as well as a grippy rubber outsole for traction.

Its breathable microfiber mesh body and EVA sole ensure that your feet remain comfortable and breathable as long as you work.

The Kepler is your optimal choice for a seriously safe work environment!

## PRODUCT CODE 800BAT71165518SX

| Brand                 | Bata Industrial                   | Model        | Wright 3 MF                  |
|-----------------------|-----------------------------------|--------------|------------------------------|
| Туре                  | SPORTMATES 3                      | Product Code | 800BAT71165518SX             |
| Category              | S1                                | Size         | UK 2-13 (EUR 35-48)          |
| Standards             | EN ISO 20345:2011                 | Weight       | 1.00kg/pair                  |
| Construction          | Cemented                          | Color        | Black                        |
| Upper                 | Microfiber-mesh                   | Lining       | Mesh-black                   |
| Anti-penetration sole | -                                 | Inlay sole   | EVA-Textile                  |
| Тоесар                | Composite-Impact resistance 200 J | Mid Sole     | EVA dark grey                |
| Fitting               | 1 Width W                         | Out Sole     | Rubber-Black-Grey<br>Inserts |